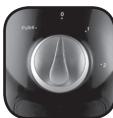

## Blender

- · Blends, mixes and mashes fast and efficiently
- Ideal for milkshakes, soups, smoothies and baby food
- 2 speed settings and pulse function
- Plastic jug capacity of 1,2 litres
- With measuring cup and pouring gap in lid
- Stainless steel knifes
- Safety switch